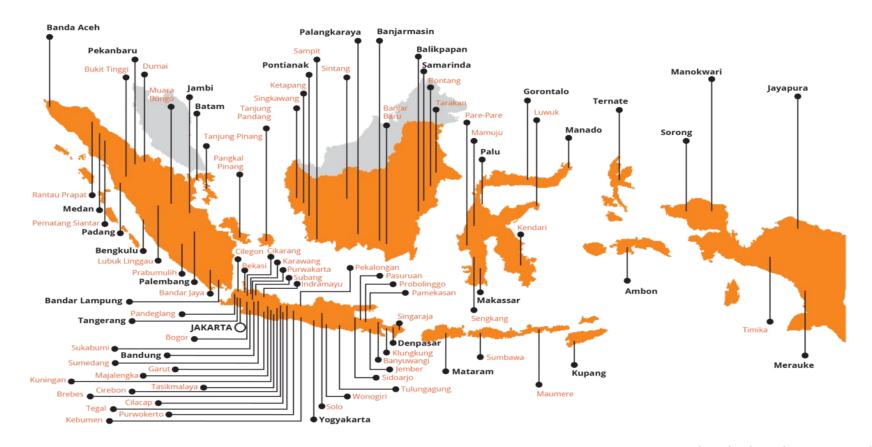

## **Nationwide Coverage**

140+ service points in 130+ cities across 34 provinces

# Nationwide Coverage

Ensuring services can reach wherever our customers are 130+ cities in 34 provinces with 140+ service points | Centralized operation and control

- EDC Managed Services
- ATM Managed Services