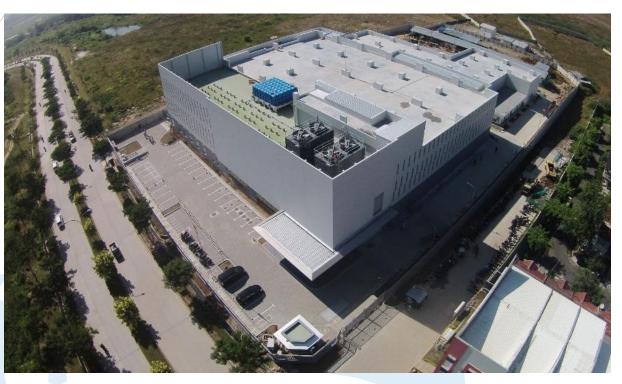

# PT Graha Teknologi Nusantara (GTN)

## Rated 3 ANSI/TIA 942B

- Established on April 9, 2013 (joint venture in 2014, commence operation in 2016)
- Disaster Recovery Center & Business Continuity
   Planning and Implementation
- Shareholders: PT Multipolar Technology Tbk (MLPT)
   65.00% and Mitsui Co., Ltd. (Mitsui) 35.00%

## **Easy Access and Safe Location**

- Located in a prime location at Lippo Cikarang premium commercial area
- Away from risks of natural disasters

## **Location/Site**

- Premium location at commercial area, 35km from central of Jakarta & 1.2km from Cibatu toll gate
- Safe from flood, tsunami and earthquake
- 15,050m<sup>2</sup>
- Land owned by GTN