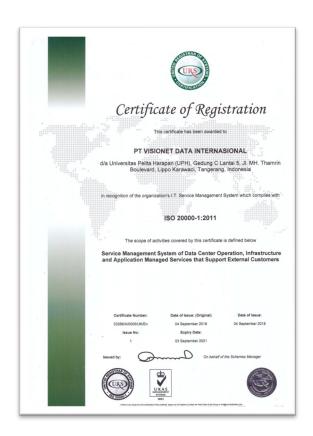

#### ISO 20000-1:2011

Information Technology Service Management
System – Service Management System of Data
Center Operation, Infrastructure and
Application Managed Services that Support
External Customers